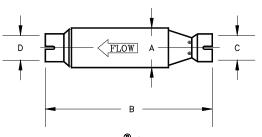

## MINE-X® SV PURIFIER DIMENSIONS

|                             | DC2                | DC3   | DC4   | DC5   | DC6     |
|-----------------------------|--------------------|-------|-------|-------|---------|
| Max Engine Power hp (kW)*   | 9                  | 16    | 32    | 53    | 84      |
|                             | (7)                | (12)  | (24)  | (40)  | (63)    |
| Max Exhaust Gas             | 54                 | 96    | 192   | 318   | 504     |
| Flow cfm (m³/h)*            | (92)               | (160) | (325) | (540) | (850)   |
| A – diameter in (mm)        | 1.65               | 2.43  | 3.12  | 4.00  | 5.00    |
|                             | (42)               | (62)  | (79)  | (102) | (127)   |
| B – length                  | 6.75               | 9.00  | 11.77 | 13.75 | 15.02   |
| in (mm)                     | (171)              | (229) | (300) | (350) | (381.5) |
| C – inlet diameter in (mm)  | CUSTOMER SPECIFIED |       |       |       |         |
| D – outlet diameter in (mm) | DCL TO CONFIRM     |       |       |       |         |

MINE-X® SV Purifier DC2

MINE-X® SV Purifier DC3

MINE-X® SV Purifier DC4 & DC5

MINE-X® SV Purifier DC6

DCL's policy is that of continuous product improvement. DCL reserves the right to change any information without notice.