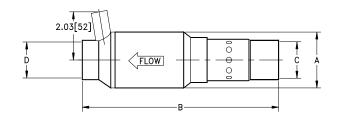

## MINE-X® SV PURIFIER DIMENSIONS

|                             | DC2                | DC3   | DC4   | DC5   | DC6     |
|-----------------------------|--------------------|-------|-------|-------|---------|
| Max Engine Power hp (kW)*   | 9                  | 16    | 32    | 53    | 84      |
|                             | (7)                | (12)  | (24)  | (40)  | (63)    |
| Max Exhaust Gas             | 54                 | 96    | 192   | 318   | 504     |
| Flow cfm (m³/h)*            | (92)               | (160) | (325) | (540) | (850)   |
| A – diameter in (mm)        | 1.65               | 2.43  | 3.12  | 4.00  | 5.00    |
|                             | (42)               | (62)  | (79)  | (102) | (127)   |
| B – length                  | 6.75               | 9.00  | 11.77 | 13.75 | 15.02   |
| in (mm)                     | (171)              | (229) | (300) | (350) | (381.5) |
| C – inlet diameter in (mm)  | CUSTOMER SPECIFIED |       |       |       |         |
| D – outlet diameter in (mm) | DCL TO CONFIRM     |       |       |       |         |

MINE-X® SV Purifier DC2

MINE-X® SV Purifier DC3

MINE-X® SV Purifier DC4 & DC5

MINE-X® SV Purifier DC6

DCL's policy is that of continuous product improvement. DCL reserves the right to change any information without notice.