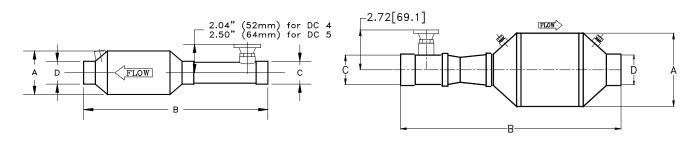

## MINE-X® SV PURIFIER DIMENSIONS

|                             | DC2                | DC3   | DC4   | DC5   | DC6     |
|-----------------------------|--------------------|-------|-------|-------|---------|
| Max Engine Power hp (kW)*   | 9                  | 16    | 32    | 53    | 84      |
|                             | (7)                | (12)  | (24)  | (40)  | (63)    |
| Max Exhaust Gas             | 54                 | 96    | 192   | 318   | 504     |
| Flow cfm (m³/h)*            | (92)               | (160) | (325) | (540) | (850)   |
| A – diameter in (mm)        | 1.65               | 2.43  | 3.12  | 4.00  | 5.00    |
|                             | (42)               | (62)  | (79)  | (102) | (127)   |
| B – length                  | 6.75               | 9.00  | 11.77 | 13.75 | 15.02   |
| in (mm)                     | (171)              | (229) | (300) | (350) | (381.5) |
| C – inlet diameter in (mm)  | CUSTOMER SPECIFIED |       |       |       |         |
| D – outlet diameter in (mm) | DCL TO CONFIRM     |       |       |       |         |

MINE-X® SV Purifier DC2

MINE-X® SV Purifier DC3

MINE-X® SV Purifier DC4 & DC5

MINE-X® SV Purifier DC6

DCL's policy is that of continuous product improvement. DCL reserves the right to change any information without notice.